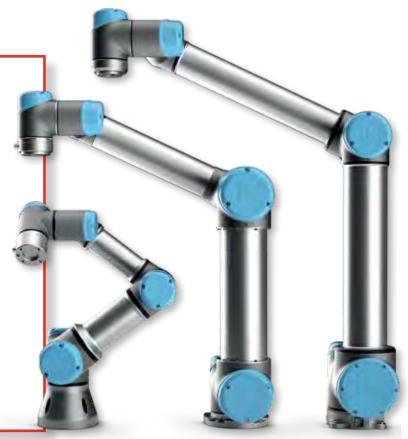

## WHY COBOTS vs. ROBOTS

- Unbeatable ROI of 6 months or less on many projects
- Level 4 Collaborative = Safe Working Environment
- Ultra-high degree of flexibility
- Unmatched interface simplicity
- Quickly and economically automate boring tasks
- Initial setup is easy
- Sets a defined work cadence for all workers on the same line
- Easily re-tasked between or during shifts
- High degree of E-O-A-T (End-of-Arm Tooling) flexibility
- Less space required rarely guarded
- Reduce workplace repetitive action injuries