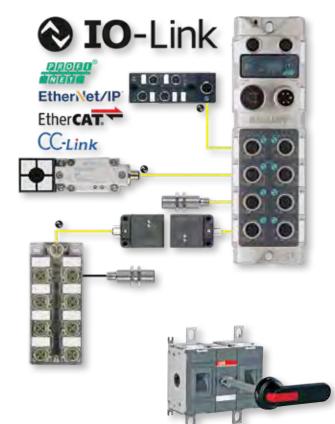

## BVLLUFF

**Balluff** Product Detection Sensors (Proximity, Photo-Electric, Ultrasonic, Laser), Linear Measurement, Light Array Measurement, and Encoder Systems

Baumer

Passion for Sensors

**Baumer** Vision, Presence and Distance Sensors, Rotary Encoders, Angle Measurement, I.D. and Image Processing

**Balluff** Industrial Cordsets, Active (Network) and Passive Sensor Interface Blocks, Non-contact Power and Signal Transmission, Power Supplies

**Murrelektronik** Industrial Cordsets and Connectors, Active (Network) and Passive Interface Blocks, Power Supplies and Conditioners, Panel Interfaces