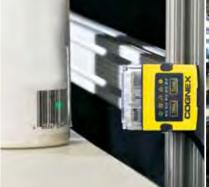

#### COGNEX

Cognex 2D and 3D Machine Vision Systems, "Checker" Simple Image-Based Inspection Systems, Dataman Image-Based 1D and 2D Code Readers

#### COGNEX

BALLUFF

TEC<mark>HTE</mark>AM

Cognex Dataman Image-Based Bar Code Readers, Camera-Based Optical Character Recognition, Handheld Bar Code Readers

Balluff RFID Systems, High Durability ID Tags, Inductive ID Systems