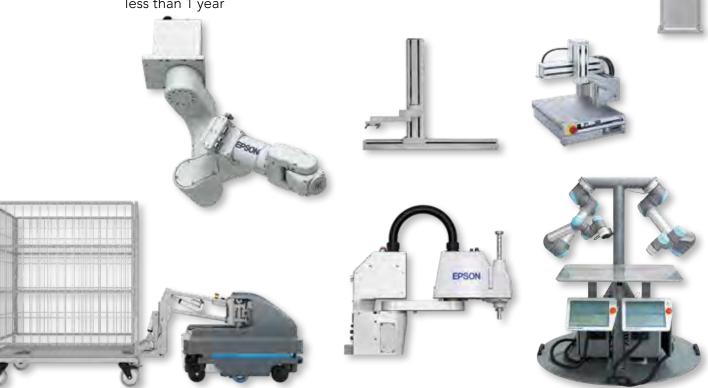

## **ROBOTICS**

**Epson** Industrial robots that offer super high precision, high speed, high performance, ease of use and overall value. Epson's focus is on simplicity of use, as you will learn when viewing the EPSON RC+ Software

**Precise Automation** Automate processes that could never be automated before by working with collaborative robots, designed to work with people on an assembly line. Guidance Motion Controllers enable collaborative control to other robot configurations

**Intelligent Actuator (IAI)** Easy-to-Use Programmable Actuators (RoboCylinder), Multi-axis Cartesian Systems, Scara Robots, Servo Grippers

**Mobile Industrial Robots (MiR)** Autonomous Mobile Robots for automation of internal transport and logistics solutions. Optimize workflows, increase productivity, reduce costs, all with a rapid ROI of less than 1 year