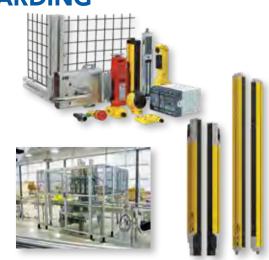

## **MACHINE SAFETY & GUARDING**

BVLLNEE

ABB Jokab Safety PLCs, Safety Light Curtains, Stop Time Analyzers, Noncontact Safety Sensors, Interlocks, Switches, Monitoring Relays, Safety Mats and Perimeter Guarding Systems

**Balluff** Robot-Based Limit Switches

Parco T-Slotted Aluminum Extrusion, Structural Framing, Grooved or Smooth Profiles, Kits, Full Assemblies, 3D Designer

**Wirecrafters** Machine Guarding Systems