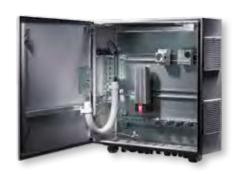

## **ELECTRICAL ENCLOSURES & STRUCTURAL FRAMING**

**Rittal Systems** Industrial Enclosures (Free-Standing Modular, Wall-Mount, Junction Box, Stainless Steel)

## **ENCLOSURE CLIMATE CONTROLS**

**Rittal System Climate Control** Roof Mounted, Top Mounted, Wall-Mounted, Re-cooling Systems, Air / Water Heat Exchangers, Water / Water Heat Exchangers